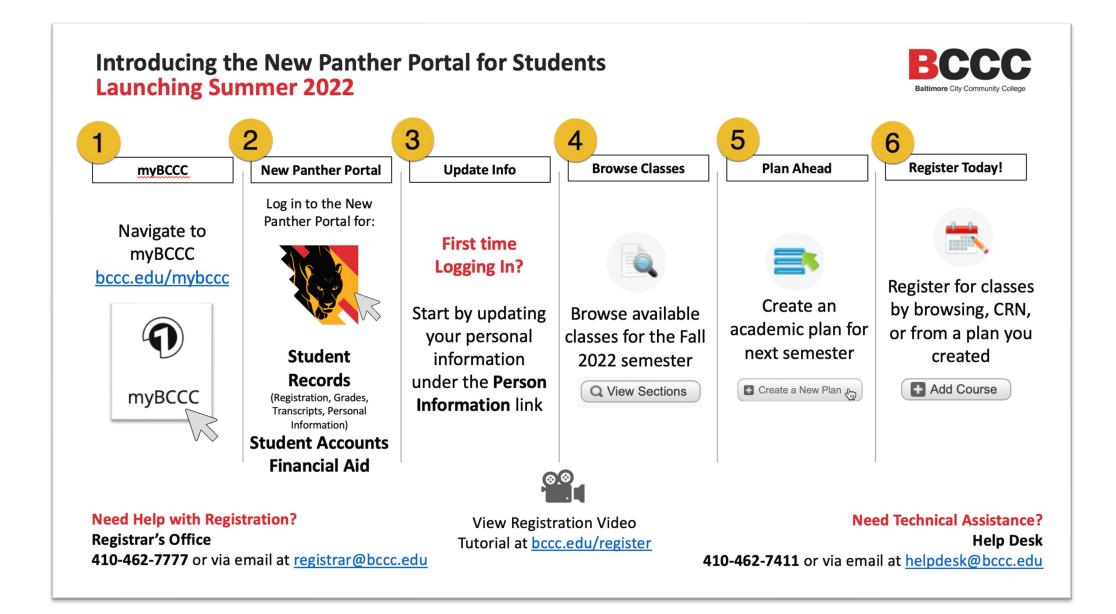

Note: If you never logged in from a BCCC computer classroom, your initial password starts with BCCc\_ followed by year of birth in four digits, month of birth in two digits, and your day of birth in two digits (YYYYMMDD) plus the first initial of your first name.

Example: John Smith was born July 20, 1990.

Username: jsmith@student.bccc.edu

Initial password: BCCc\_19900720J

Need Help with Registration? Registrar's Office 410-462-7777 or via email at registrar@bccc.edu View Registration Video Tutorial at bccc.edu/register Need Technical Assistance? Help Desk 410-462-7411 or via email at helpdesk@bccc.edu