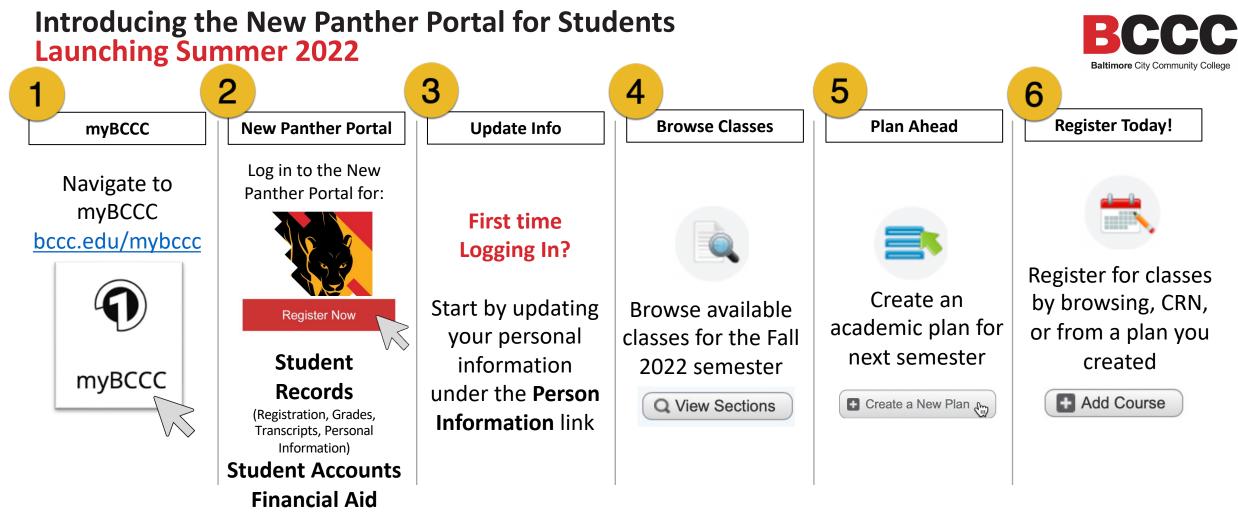

Note: If you never logged in from a BCCC computer classroom, your initial password starts with BCCc\_ followed by year of birth in four digits, month of birth in two digits, and your day of birth in two digits (YYYYMMDD) plus the first initial of your first name.

Example: John Smith was born July 20, 1990.

Username: jsmith@student.bccc.edu

Initial password: BCCc\_19900720J

Need Help with Registration? Registrar's Office 410-462-7777 or via email at registrar@bccc.edu View Registration Video Tutorial at bccc.edu/register Need Technical Assistance? Help Desk 410-462-7411 or via email at helpdesk@bccc.edu